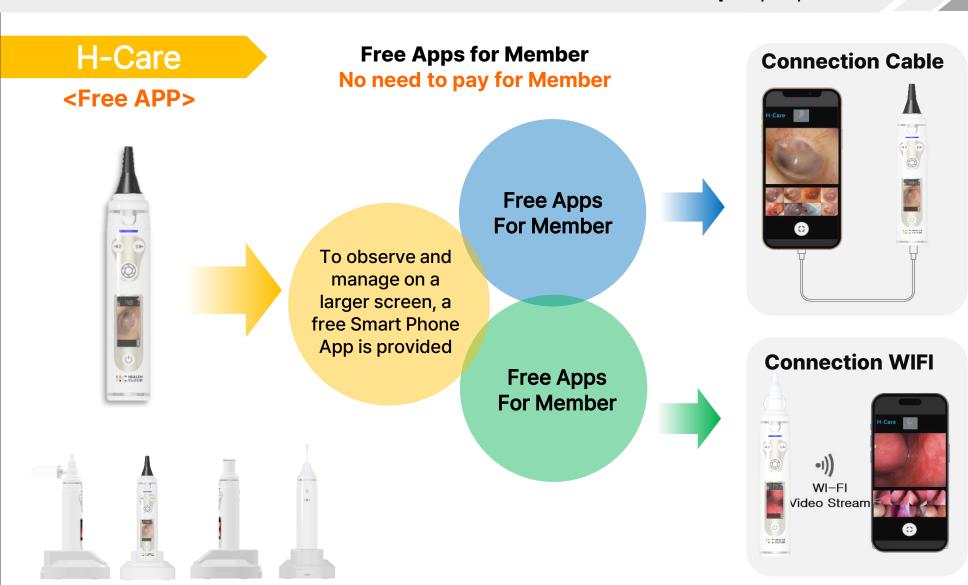

HIMIB

**Home Care** 

H-Care

<Free APP>

#### **Smart Phone APP**

[Home Healthcare Parenting Information/Self-Health Management Guide App]

#### H-Care All In one device

H-Care is enough!!

Instead of purchasing a thermometer, nasal aspirator, thermohygrometer, and separate devices for ear, nose, and dental imaging, use H-Care to safely access all these functions with one device while viewing real-time video!

### Measurements, monitoring, and foreign object remove

| Introduce H-Care (Al Diagnosis System)

- ✓ Infrared temperature measurement
- ✓ Temperature & Humidity Monitoring
- ✓ Object temperature measurement

- ✓ Observe the inside of ear
- $\checkmark$  Remove ear foreign objects

√ Observe the inside of oral

✓ Observe teeth

- √ Observe the inside of nose
- √ Remove nose foreign objects