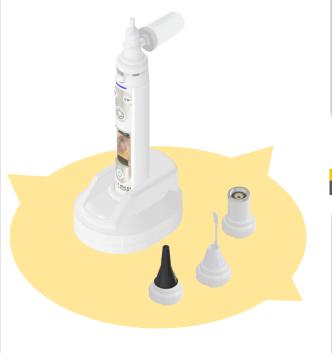

#### H-Care All In one device

H-Care is enough!!

Instead of purchasing a thermometer, nasal aspirator, thermohygrometer, and separate devices for ear, nose, and dental imaging, use H-Care to safely access all these functions with one device while viewing real-time video!

H-Care Key Measurement Functions