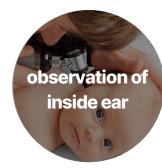

- ✓ Observe the inside of ear
- $\checkmark$  Remove ear foreign objects

√ Observe the inside of oral

✓ Observe teeth

- √ Observe the inside of nose
- √ Remove nose foreign objects