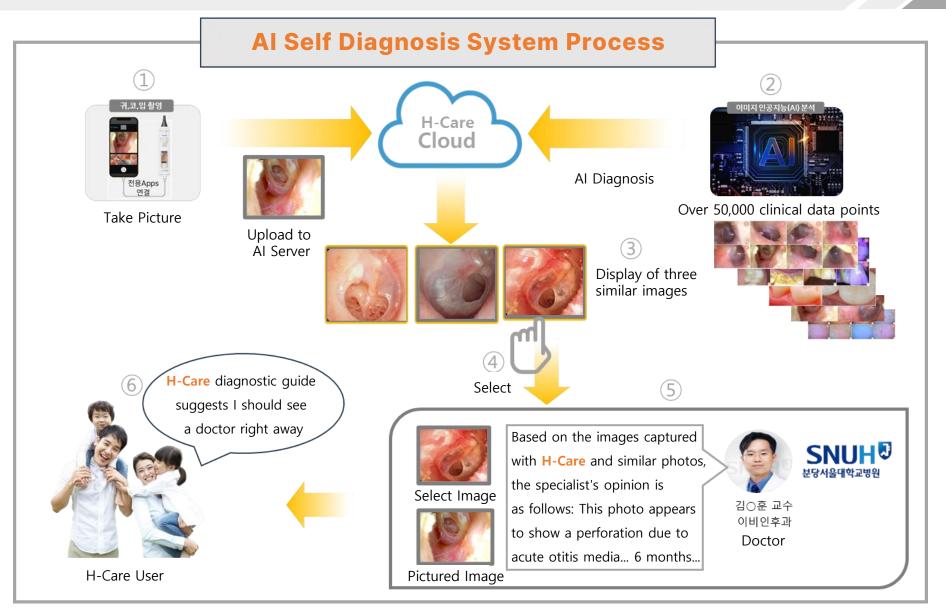

#### App: Al Diagnosis, Guide

#### App: Al Diagnosis, Guide

**01** | Introduce H-Care (Al Diagnosis System)

HIMIB

H-Care is a versatile home healthcare device used for multiple purposes

01 H-Care Info

Self
Diagnosis
Home
Healthcare
System

#### HIMUB

H-Care is a versatile home healthcare device used for multiple purposes

[Artificial Intelligence Analysis (AI) PoC APP]