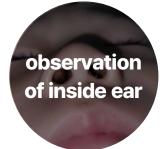

- ✓ Observe the inside of ear
- $\checkmark$  Remove ear foreign objects

√ Observe the inside of oral

✓ Observe teeth

- √ Observe the inside of nose
- √ Remove nose foreign objects