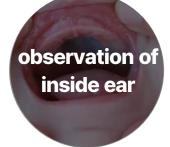

- ✓ Observe the inside of ear
- $\checkmark$  Remove ear foreign objects

√ Observe the inside of oral

✓ Observe teeth

- √ Observe the inside of nose
- √ Remove nose foreign objects