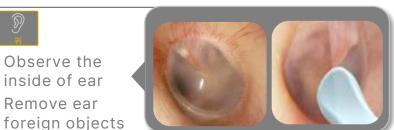

- ✓ Observe the inside of ear
- $\checkmark$  Remove ear foreign objects

√ Observe the inside of oral

✓ Observe teeth

- √ Observe the inside of nose
- √ Remove nose foreign objects