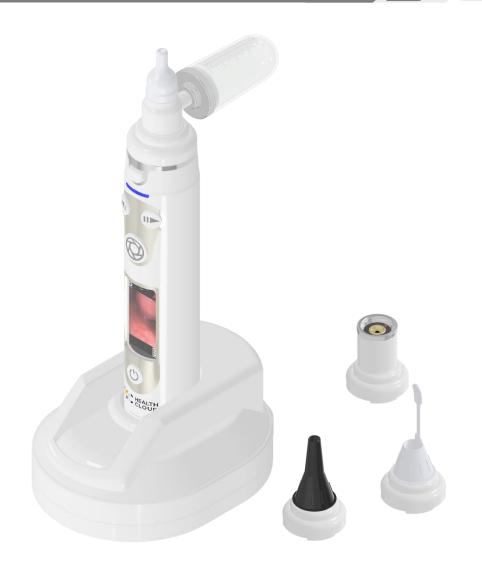

- ✓ Observe the inside of ear
- $\checkmark$  Remove ear foreign objects

√ Observe the inside of oral

✓ Observe teeth

- √ Observe the inside of nose
- √ Remove nose foreign objects

#### H-Care All In one device

H-Care is enough!!

Instead of purchasing a thermometer, nasal aspirator, thermohygrometer, and separate devices for ear, nose, and dental imaging, use H-Care to safely access all these functions with one device while viewing real-time video!