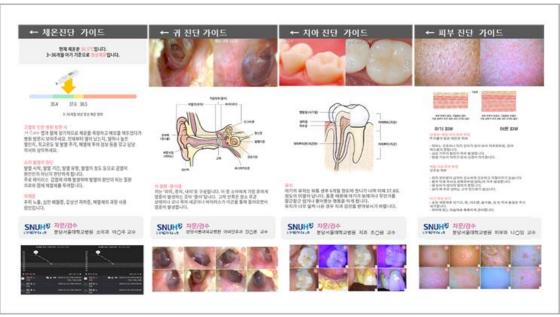

#### App: Al Diagnosis, Guide

#### HIMUB

H-Care is a versatile home healthcare device used for multiple purposes

[Artificial Intelligence Analysis (AI) PoC APP]