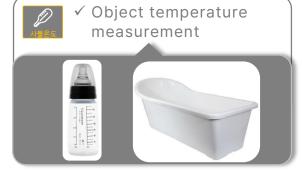

### Measurements, monitoring, and foreign object remove

| Introduce H-Care (Al Diagnosis System)

- ✓ Infrared temperature measurement
- ✓ Temperature & Humidity Monitoring
- ✓ Object temperature measurement

## Measurements, monitoring, and foreign object remove

| Introduce H-Care (Al Diagnosis System)

- ✓ Infrared temperature measurement
- ✓ Temperature & Humidity Monitoring
- ✓ Object temperature measurement