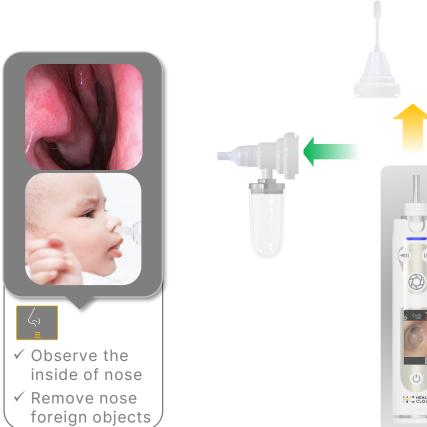

- ✓ Observe the inside of ear
- $\checkmark$  Remove ear foreign objects

√ Observe the inside of oral

✓ Observe teeth

- √ Observe the inside of nose
- √ Remove nose foreign objects