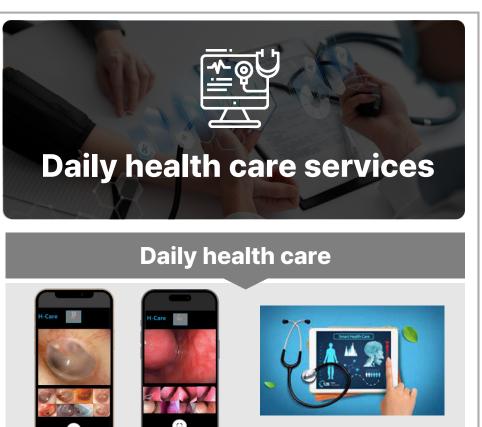

### App :Record, Save, Search

#### App: Al Diagnosis, Guide

#### **Smart Phone APP**

[Home Healthcare Parenting Information/Self-Health Management Guide App]