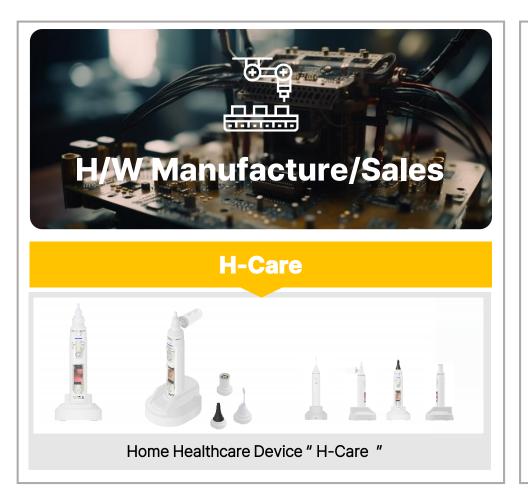

#### H-Care All In one device

H-Care is enough!!

Instead of purchasing a thermometer, nasal aspirator, thermohygrometer, and separate devices for ear, nose, and dental imaging, use H-Care to safely access all these functions with one device while viewing real-time video!

H-Care Key Measurement Functions