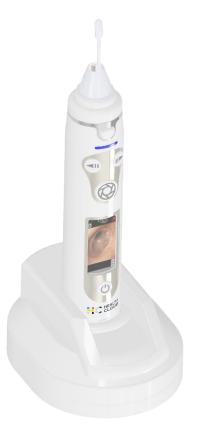

#### H-Care All In one device

H-Care is enough!!

Instead of purchasing a thermometer, nasal aspirator, thermohygrometer, and separate devices for ear, nose, and dental imaging, use H-Care to safely access all these functions with one device while viewing real-time video!

#### **H-Care** is a versatile **home healthcare device** used for **multiple** purposes

H-Care Info

Self **Diagnosis** Home Healthcare System

(H-Care)

HIMIB

**Home Care** 

H-Care

✓ Observe the inside of oral