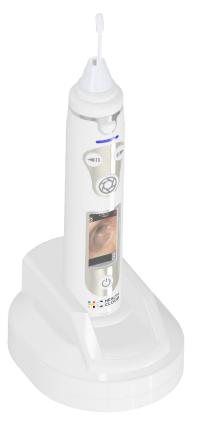

#### H-Care All In one device

H-Care is enough!!

Instead of purchasing a thermometer, nasal aspirator, thermohygrometer, and separate devices for ear, nose, and dental imaging, use H-Care to safely access all these functions with one device while viewing real-time video!

#### **H-Care** is a versatile **home healthcare device** used for **multiple** purposes

H-Care Info

Self **Diagnosis** Home Healthcare System

(H-Care)

HIMIB

**Home Care** 

H-Care

✓ Observe the inside of oral