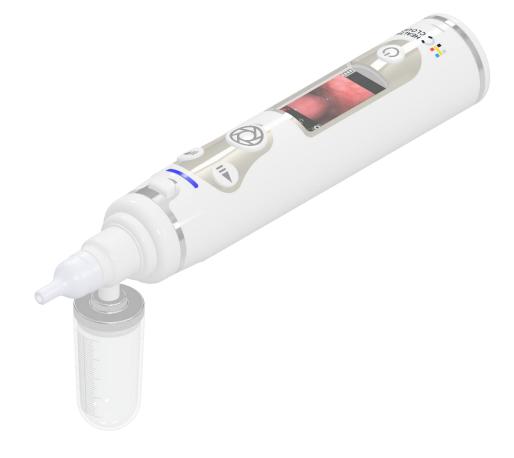

### Measurements, monitoring, and foreign object remove

| Introduce H-Care (Al Diagnosis System)

- ✓ Infrared temperature measurement
- ✓ Temperature & Humidity Monitoring
- ✓ Object temperature measurement

- ✓ Observe the inside of ear
- $\checkmark$  Remove ear foreign objects

√ Observe the inside of oral

✓ Observe teeth

- √ Observe the inside of nose
- √ Remove nose foreign objects

#### H-Care All In one device

H-Care is enough!!

Instead of purchasing a thermometer, nasal aspirator, thermohygrometer, and separate devices for ear, nose, and dental imaging, use H-Care to safely access all these functions with one device while viewing real-time video!