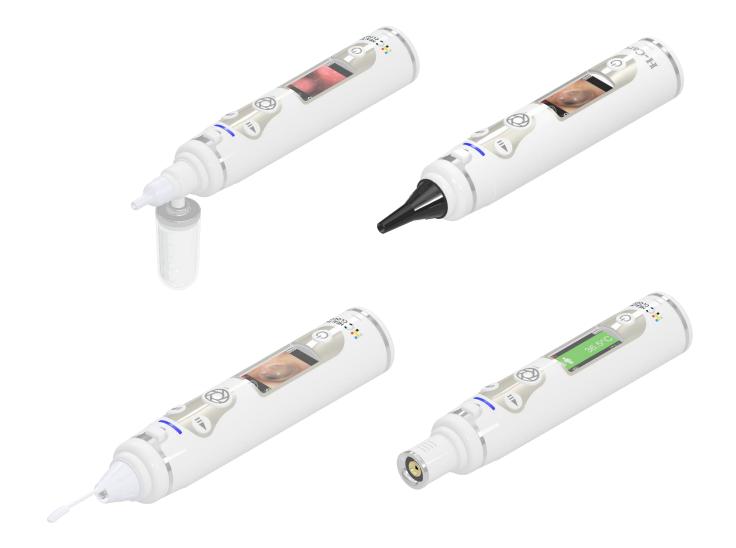

### Measurements, monitoring, and foreign object remove

| Introduce H-Care (Al Diagnosis System)

- ✓ Infrared temperature measurement
- ✓ Temperature & Humidity Monitoring
- ✓ Object temperature measurement

- ✓ Observe the inside of ear
- $\checkmark$  Remove ear foreign objects

√ Observe the inside of oral

✓ Observe teeth

- √ Observe the inside of nose
- √ Remove nose foreign objects

#### H-Care All In one device

H-Care is enough!!

Instead of purchasing a thermometer, nasal aspirator, thermohygrometer, and separate devices for ear, nose, and dental imaging, use H-Care to safely access all these functions with one device while viewing real-time video!

#### **H-Care** is a versatile **home healthcare device** used for **multiple** purposes

H-Care Info

Self **Diagnosis** Home Healthcare System

(H-Care)

HIMIB

**Home Care** 

H-Care

✓ Observe the inside of oral