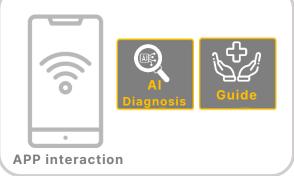

### App :Record, Save, Search

#### App: Al Diagnosis, Guide

## App :Record, Save, Search

#### App: Al Diagnosis, Guide

**01** | Introduce H-Care (Al Diagnosis System)

HIMIB

H-Care is a versatile home healthcare device used for multiple purposes

01 H-Care Info

Self
Diagnosis
Home
Healthcare
System

#### **Smart Phone APP**

[Home Healthcare Parenting Information/Self-Health Management Guide App]

#### HIMUB

H-Care is a versatile home healthcare device used for multiple purposes

[Artificial Intelligence Analysis (AI) PoC APP]