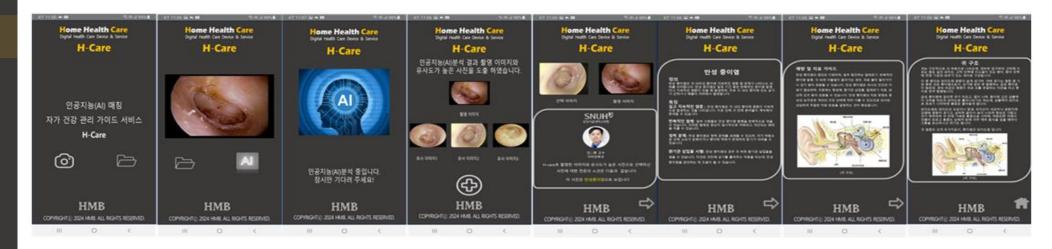

### App :Record, Save, Search

#### App: Al Diagnosis, Guide

## App :Record, Save, Search

#### App: Al Diagnosis, Guide

**01** | Introduce H-Care (Al Diagnosis System)

HIMIB

H-Care is a versatile home healthcare device used for multiple purposes

01 H-Care Info

Self
Diagnosis
Home
Healthcare
System

#### HIMUB

H-Care is a versatile home healthcare device used for multiple purposes

[Artificial Intelligence Analysis (AI) PoC APP]