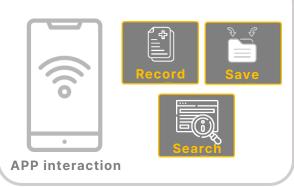

### App :Record, Save, Search

## App :Record, Save, Search

#### **Smart Phone APP**

[Home Healthcare Parenting Information/Self-Health Management Guide App]