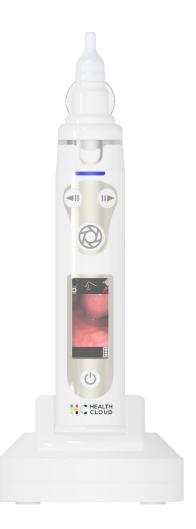

#### H-Care All In one device

H-Care is enough!!

Instead of purchasing a thermometer, nasal aspirator, thermohygrometer, and separate devices for ear, nose, and dental imaging, use H-Care to safely access all these functions with one device while viewing real-time video!

#### **H-Care** is a versatile **home healthcare device** used for **multiple** purposes

H-Care Info

Self **Diagnosis** Home Healthcare System

(H-Care)

HIMIB

**Home Care** 

H-Care

✓ Observe the inside of oral

#### **H-Care** is a versatile **home healthcare device** used for **multiple** purposes

01 H-Care Info

Self
Diagnosis
Home
Healthcare
System

(H-Care)

HIMIB