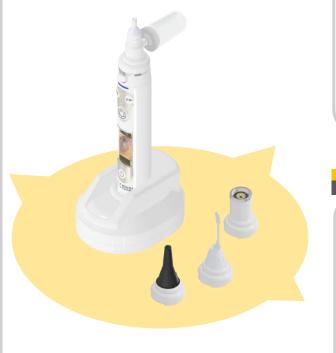

#### H-Care All In one device

H-Care is enough!!

Instead of purchasing a thermometer, nasal aspirator, thermohygrometer, and separate devices for ear, nose, and dental imaging, use H-Care to safely access all these functions with one device while viewing real-time video!

H-Care Key Measurement Functions

#### **H-Care** is a versatile **home healthcare device** used for **multiple** purposes

H-Care Info

Self **Diagnosis** Home Healthcare System

(H-Care)

HIMIB

**Home Care** 

H-Care

✓ Observe the inside of oral