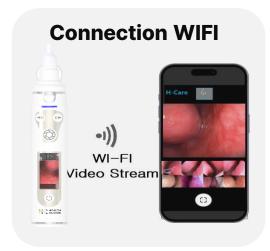

HIMIB

**Home Care** 

H-Care

<Free APP>

#### **Smart Phone APP**

[Home Healthcare Parenting Information/Self-Health Management Guide App]