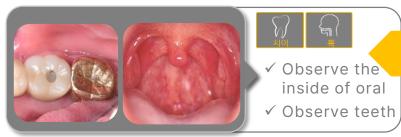

- ✓ Observe the inside of ear
- $\checkmark$  Remove ear foreign objects

√ Observe the inside of oral

✓ Observe teeth

- √ Observe the inside of nose
- √ Remove nose foreign objects