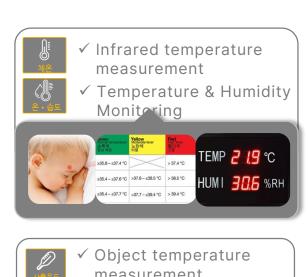

### Measurements, monitoring, and foreign object remove

| Introduce H-Care (Al Diagnosis System)

- ✓ Infrared temperature measurement
- ✓ Temperature & Humidity Monitoring
- ✓ Object temperature measurement

## Measurements, monitoring, and foreign object remove

| Introduce H-Care (Al Diagnosis System)

- ✓ Infrared temperature measurement
- ✓ Temperature & Humidity Monitoring
- ✓ Object temperature measurement