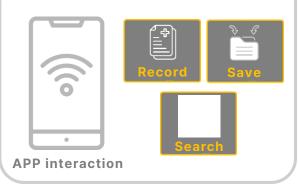

** purposes

H-Care Info

Self **Diagnosis** Home Healthcare System

(H-Care)

HIMIB

**Home Care** 





H-Care

✓ Observe the inside of oral

<Tips Fuction>







Self

Home

**System** 

**Diagnosis** 

Healthcare

(H-Care)

H-Care Info

### Solution

H-Care can solve these problems with convenience, stability, psychological stability, and usability.

## Measurements, monitoring, and foreign object remove







| Introduce H-Care (Al Diagnosis System)

- ✓ Infrared temperature measurement
- ✓ Temperature & Humidity Monitoring
- ✓ Object temperature measurement



- ✓ Observe the inside of ear
- $\checkmark$  Remove ear foreign objects



√ Observe the inside of oral



✓ Observe teeth



- √ Observe the inside of nose
- √ Remove nose foreign objects





## App :Record, Save, Search



#### App: Al Diagnosis, Guide





**01** | Introduce H-Care (Al Diagnosis System)

HIMIB

H-Care is a versatile home healthcare device used for multiple purposes

01 H-Care Info

Self
Diagnosis
Home
Healthcare
System

(H-Care)

HIMIB



**01** | Introduce H-Care (Al Diagnosis System)

HIMIB

H-Care is a versatile home healthcare device used for multiple purposes

01 H-Care Info

Self
Diagnosis
Home
Healthcare
System

(H-Care)

HIMIB

**Home Care** 

H-Care

<Free APP>



#### **Smart Phone APP**



[Home Healthcare Parenting Information/Self-Health Management Guide App]





### 01

# Introduce H-Care (Al Diagnosis System)

#### **H-Care** is a versatile **home healthcare device** used for **multiple** purposes

01 H-Care Info

Self
Diagnosis
Home
Healthcare
System

(H-Care)

HIMIB



#