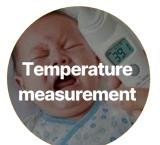

### Measurements, monitoring, and foreign object remove

| Introduce H-Care (Al Diagnosis System)

- ✓ Infrared temperature measurement
- ✓ Temperature & Humidity Monitoring
- ✓ Object temperature measurement

## Measurements, monitoring, and foreign object remove

| Introduce H-Care (Al Diagnosis System)

- ✓ Infrared temperature measurement
- ✓ Temperature & Humidity Monitoring
- ✓ Object temperature measurement