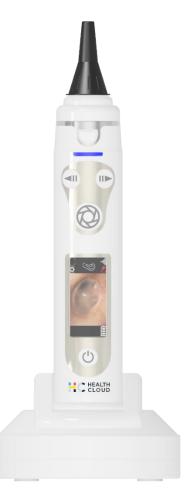

#### H-Care All In one device

H-Care is enough!!

Instead of purchasing a thermometer, nasal aspirator, thermohygrometer, and separate devices for ear, nose, and dental imaging, use H-Care to safely access all these functions with one device while viewing real-time video!

#### **H-Care** is a versatile **home healthcare device** used for **multiple** purposes

H-Care Info

Self **Diagnosis** Home Healthcare System

(H-Care)

HIMIB

**Home Care** 

H-Care

✓ Observe the inside of oral

- ✓ Observe the inside of ear
- $\checkmark$  Remove ear foreign objects

√ Observe the inside of oral

✓ Observe teeth

- √ Observe the inside of nose
- √ Remove nose foreign objects