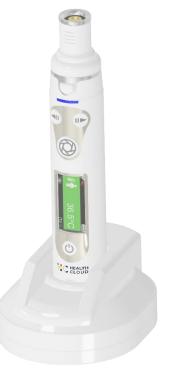

#### H-Care All In one device

H-Care is enough!!

Instead of purchasing a thermometer, nasal aspirator, thermohygrometer, and separate devices for ear, nose, and dental imaging, use H-Care to safely access all these functions with one device while viewing real-time video!

#### **H-Care** is a versatile **home healthcare device** used for **multiple** purposes

H-Care Info

Self **Diagnosis** Home Healthcare System

(H-Care)

HIMIB

**Home Care** 

H-Care

✓ Observe the inside of oral